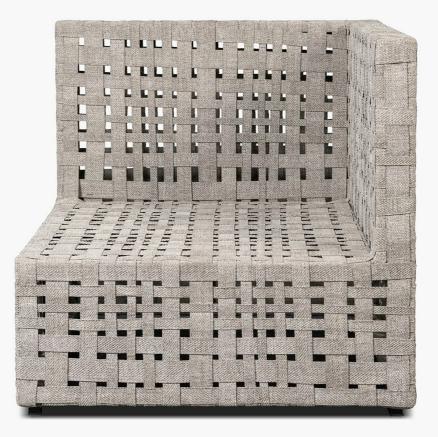

# CORO SECTIONAL

SKU: BC58988-CRRF-SDFR | CANVAS | SAND

#### MEASUREMENTS

- Right / Left Chair 33" W x 32 1/2" D x 31 1/2" H
- Armless 30" W x 32 1/2" D x 31 1/2" H
- Corner 33" W x 32 1/2" D x 31 1/2" H
- Ottoman 32 1/2" W x 30" D x 13" H

## PRODUCT DETAILS

- Square tube steel frame
- Black Matte Powder Coated Metal
- Polypropylene all-weather strapping
- · Fabric shown in Outdoor Linen | Chalk
- · Weatherproof and stain resistant fabric

#### AVAILABLE SIZES

Right Arm Chair, Armless Chair, Corner Chair, Left Arm Chair and Ottoman